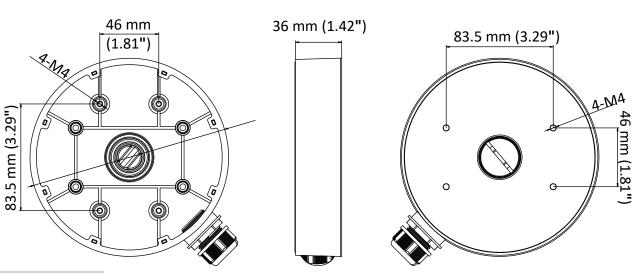

#### **Dimension**

## **Parameter**

| Model      | DS-1280ZJ-DM55                    |
|------------|-----------------------------------|
| Parameters | Junction Box                      |
| Appearance | Hikvision White                   |
| Material   | Aluminum Alloy                    |
| Dimension  | Φ 155 mm × 36 mm (Φ 6.1" × 1.42") |
| Weight     | 300 g (0.66 lb.)                  |