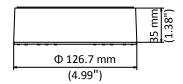

# **Dimension**

# **Parameter**

| Model      | DS-1280ZJ-DM8                      |
|------------|------------------------------------|
| Parameters | Junction Box for Dome Camera       |
| Appearance | Hikvision White                    |
| Material   | Aluminum Alloy                     |
| Dimension  | Φ 126.7 mm × 35 mm (4.99" × 1.38") |
| Weight     | Approx.: 210 g (0.46 lb.)          |