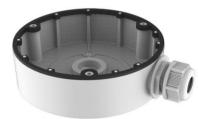

# **DS-1280ZJ-DM8**

**Junction Box for Dome Camera** 

# **Features**

- Aluminum alloy material with surface spray treatment
- Side inlet and bottom inlet
- Interchangeable bottom waterproof cover and side gland nut
- Waterproof design