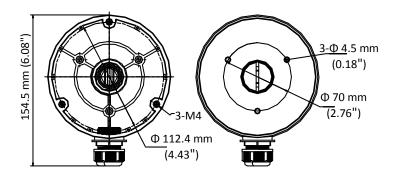

# **Dimension**

# **Parameter**

| Model      | DS-1280ZJ-DM8                      |
|------------|------------------------------------|
| Parameters | Junction Box for Dome Camera       |
| Appearance | Hikvision White                    |
| Material   | Aluminum Alloy                     |
| Dimension  | Φ 126.7 mm × 35 mm (4.99" × 1.38") |
| Weight     | Approx.: 210 g (0.46 lb.)          |