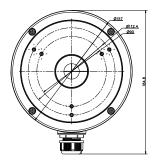

#### **Dimension:**

#### Parameter:

| Model      | DS-1280ZJ-M      |
|------------|------------------|
|            | Junction Box for |
| Parameters | Dome Camera      |
| Appearance | Hikvision White  |
| Material   | Aluminum Alloy   |
| Dimension  | Φ 157×185×51.5mm |
| Weight     | 621g             |