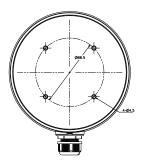

#### **Dimension:**

#### Parameter:

| Model      | DS-1280ZJ-M      |
|------------|------------------|
|            | Junction Box for |
| Parameters | Dome Camera      |
| Appearance | Hikvision White  |
| Material   | Aluminum Alloy   |
| Dimension  | Φ 157×185×51.5mm |
| Weight     | 621g             |