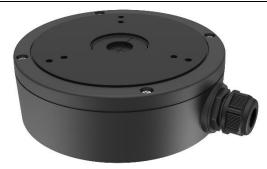

# DS-1280ZJ-M(Black)

**Junction Box** 

#### **Features**

- Aluminum alloy with surface spray treatment
- Side outlet, and bottom outlet
- Interchangeable bottom waterproof cover, and side gland nut
- Applies to both indoor conditions, and outdoor conditions

## **Available Model**

DS-1280ZJ-M(Black)