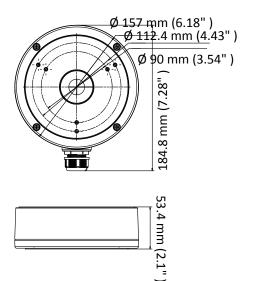

### **Dimension**

## **Parameter**

| Model      | DS-1280ZJ-M(Black)                                     |
|------------|--------------------------------------------------------|
| Parameters | Junction Box                                           |
| Appearance | Black                                                  |
| Material   | Aluminum Alloy                                         |
| Dimension  | Ø 157 mm × 184.8 mm × 53.4 mm (Ø 6.18" × 7.28" × 2.1") |
| Weight     | 621 g (1.37 lb.)                                       |