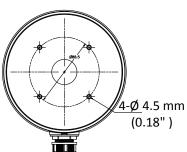

### **Dimension**

## **Parameter**

| Model      | DS-1280ZJ-M(Black)                                     |
|------------|--------------------------------------------------------|
| Parameters | Junction Box                                           |
| Appearance | Black                                                  |
| Material   | Aluminum Alloy                                         |
| Dimension  | Ø 157 mm × 184.8 mm × 53.4 mm (Ø 6.18" × 7.28" × 2.1") |
| Weight     | 621 g (1.37 lb.)                                       |