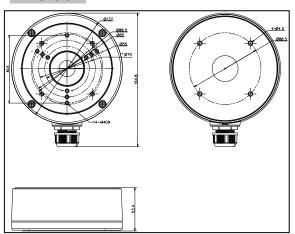

#### **Dimension:**

## Parameter:

| Model      | DS-1280ZJ-S             |
|------------|-------------------------|
|            | Junction Box for        |
| Parameters | Dome Camera             |
| Appearance | Hikvision White         |
| Material   | Aluminum Alloy          |
| Dimension  | Φ 137 × 53.4 × 164.8 mm |
| Weight     | 515 g (1.14 lb.)        |

Note: The actual bracket may vary from the picture above.