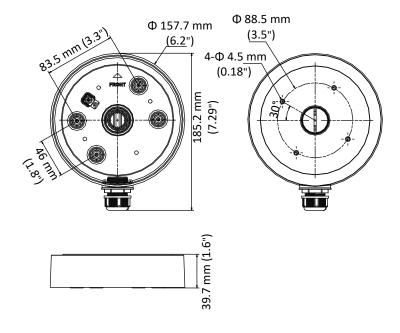

### **Dimension**

### **Parameter**

| Model      | DS-1280ZJ-SD11                     |
|------------|------------------------------------|
| Parameters | Junction Box for 4-inch PTZ Camera |
| Appearance | Hikvision White                    |
| Material   | Aluminum Alloy                     |
| Dimension  | Φ157.7 mm × 39.7 mm (6.2" × 1.6")  |
| Weight     | 450 g (0.99 lb.)                   |