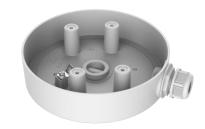

# DS-1280ZJ-SD11

**Junction Box for 4-inch PTZ Camera** 

## **Feature**

- Aluminum alloy material with surface spray treatment
- Side outlet and bottom outlet
- Waterproof design