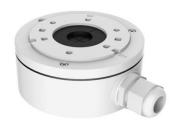

# **DS-1280ZJ-XS**

Junction Box for Dome(Bullet) Camera

## **Features:**

- Aluminum alloy material with surface spray treatment
- Cable hole on bracket makes the feature better