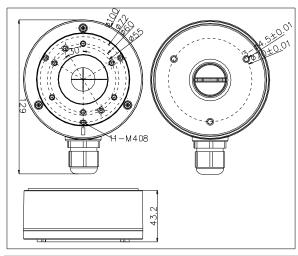

## **Dimension:**

Note: The actual bracket may vary from the picture above.

## Parameter:

| Model      | DS-1280ZJ-XS         |
|------------|----------------------|
|            | Junction Box for     |
| Parameters | Dome(Bullet) Camera  |
| Appearance | Hikvision White      |
| Material   | Aluminum Alloy       |
| Dimension  | Ф 100 x 43.2 x 129mm |
| Weight     | 320g                 |