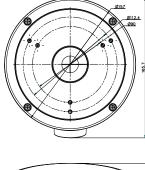

#### Dimension:

| -( . |   | • )- |
|------|---|------|
| -    |   | 1    |
| -    | - | -    |
| 0    |   |      |

#### Parameter:

| Model      | DS-1281ZJ-M                        |  |
|------------|------------------------------------|--|
|            | Inclined Ceiling Mount Bracket for |  |
| Parameters | Dome Camera                        |  |
| Appearance | Hikvision White                    |  |
| Material   | Aluminum Alloy                     |  |
| Dimension  | Φ157×165.5×60mm                    |  |
| Weight     | 586g                               |  |