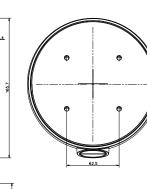

#### Dimension:

| -( . |   | • )- |
|------|---|------|
| -    |   | 1    |
| -    | - | -    |
| 0    |   |      |

#### Parameter:

| Model      | DS-1281ZJ-M                        |  |
|------------|------------------------------------|--|
|            | Inclined Ceiling Mount Bracket for |  |
| Parameters | Dome Camera                        |  |
| Appearance | Hikvision White                    |  |
| Material   | Aluminum Alloy                     |  |
| Dimension  | Φ157×165.5×60mm                    |  |
| Weight     | 586g                               |  |