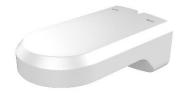

# **DS-1294ZJ-PT**

#### **Wall Mount**

## **Feature**

- Plastic and steel with surface spray treatment
- Cable hole design facilitates the installation
- Applies to both indoor conditions, and outdoor conditions