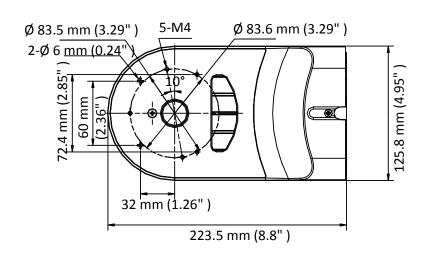

#### **Dimension**

### **Parameter**

| Model      | DS-1294ZJ-PT                                       |
|------------|----------------------------------------------------|
| Parameters | Wall Mount                                         |
| Appearance | Hikvision White                                    |
| Material   | Plastic and Steel                                  |
| Dimension  | 223.5 mm × 125.8 mm × 80 mm (8.8" × 4.95" × 3.15") |
| Weight     | 480 g (1.06 lb.)                                   |