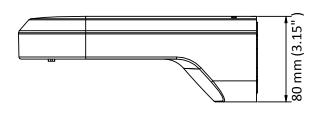

#### **Dimension**

### **Parameter**

| Model      | DS-1294ZJ-PT                                       |
|------------|----------------------------------------------------|
| Parameters | Wall Mount                                         |
| Appearance | Hikvision White                                    |
| Material   | Plastic and Steel                                  |
| Dimension  | 223.5 mm × 125.8 mm × 80 mm (8.8" × 4.95" × 3.15") |
| Weight     | 480 g (1.06 lb.)                                   |