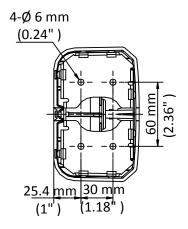

#### **Dimension**

### **Parameter**

| Model      | DS-1294ZJ-PT                                       |
|------------|----------------------------------------------------|
| Parameters | Wall Mount                                         |
| Appearance | Hikvision White                                    |
| Material   | Plastic and Steel                                  |
| Dimension  | 223.5 mm × 125.8 mm × 80 mm (8.8" × 4.95" × 3.15") |
| Weight     | 480 g (1.06 lb.)                                   |