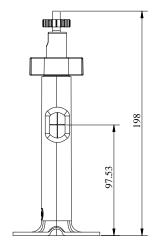

### **Dimension**

Unit: mm

#### **Parameters**

| Model      | DS-1299ZJ       |
|------------|-----------------|
| Parameters | Pendant Mount   |
| Appearance | Hikvision White |
| Material   | Aluminum Alloy  |
| Dimension  | 198x77x77mm     |
| Weight     | 165g            |