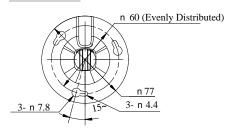

### **Dimension**

Unit: mm

#### **Parameters**

| Model      | DS-1299ZJ       |
|------------|-----------------|
| Parameters | Pendant Mount   |
| Appearance | Hikvision White |
| Material   | Aluminum Alloy  |
| Dimension  | 198x77x77mm     |
| Weight     | 165g            |