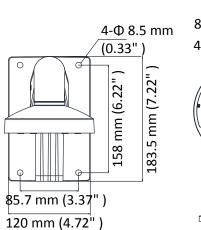

### **Dimension**

### **Parameter**

| Model      | DS-1473ZJ-135-Black                                    |
|------------|--------------------------------------------------------|
| Parameters | Wall Mount                                             |
| Appearance | Hikvision Black                                        |
| Material   | Alloy                                                  |
| Dimension  | Φ 136 mm × 183.5 mm × 230 mm (Φ 5.35" × 7.22" × 9.06") |
| Weight     | Approx. 300 g (0.66 lb.)                               |