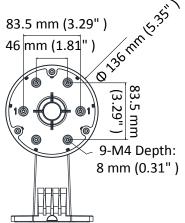

### **Dimension**

### **Parameter**

| Model      | DS-1473ZJ-135-Black                                    |
|------------|--------------------------------------------------------|
| Parameters | Wall Mount                                             |
| Appearance | Hikvision Black                                        |
| Material   | Alloy                                                  |
| Dimension  | Φ 136 mm × 183.5 mm × 230 mm (Φ 5.35" × 7.22" × 9.06") |
| Weight     | Approx. 300 g (0.66 lb.)                               |