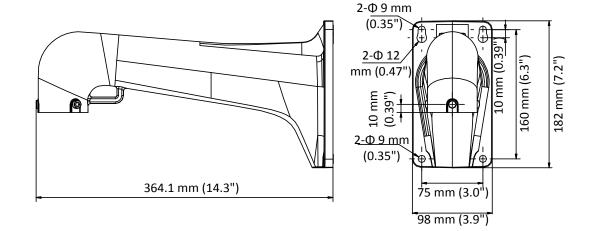

## Dimension

### Parameter

| Model      | DS-1603ZJ-P                        |
|------------|------------------------------------|
| Parameters | Wall Mount for PanoVu              |
| Appearance | Platinum Gray                      |
| Material   | Aluminum Alloy                     |
| Dimension  | 364.1 mm × 182.0 mm (14.3" × 7.2") |
| Weight     | 1400 g (3.09 lb.)                  |