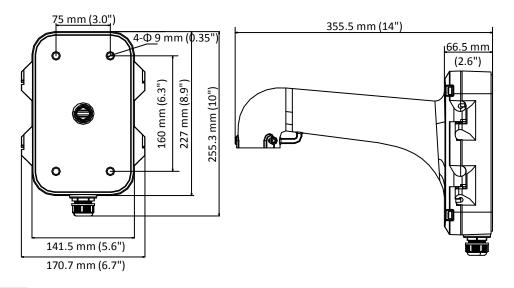

#### Dimension

### Parameter

| Model      | DS-1604ZJ                                         |
|------------|---------------------------------------------------|
| Parameters | Wall Mounting Bracket for Speed Dome              |
| Appearance | Hikvision White                                   |
| Material   | Aluminum Alloy                                    |
| Dimension  | 355.5 mm × 255.3 mm × 170.7 mm (14" × 10" × 6.7") |
| Weight     | 2150 g (4.7 lb.)                                  |