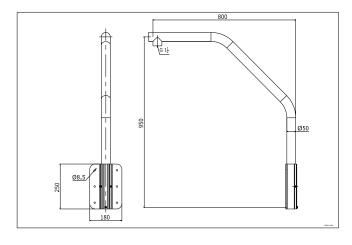

#### Dimension:

Note: The actual bracket may vary from the picture above.

#### Parameter:

| N           |                            |
|-------------|----------------------------|
| Model       | DS-1660ZJ                  |
| Parameter   | Parapet Wall Mount Bracket |
| Appearance  | Hikvision White            |
| Range of    | Parapet Wall Mount Bracket |
| Application |                            |
| Material    | Aluminum Alloy             |
| Dimension   | 180×950×800 mm             |
| Weight      | 2900g                      |