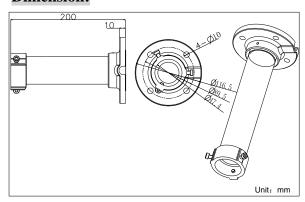

### **Dimension:**

## **Parameters:**

| Model     | DS-1661ZJ                           |
|-----------|-------------------------------------|
| Parameter | Pendent Mounting Bracket In/Outdoor |
| Color     | Hik white                           |
|           | Suitable for speed dome pendent     |
| Feature   | mounting                            |
|           | (not suitable for DS-2AE-714)       |
| Material  | Aluminum alloy                      |
| Dimension | Φ116.5×200mm                        |
| Weight    | 600g                                |