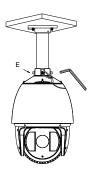

# **Installation steps:**

① Choose the appropriate wall to mount the ceiling,
and rubber blanket should be added when assembling outdoors

A: Waterproof rubber blanket

Tasten the safety rope, thread the line and assemble the speed dome

2 Twist and fix the screwed pipe after threading

B: Screw hole

4 Fasten the snap joint fixing screw

E :Snap joint fixing screw.

Note: The figure of Speed Dome in "Installation Step" is only for your reference; please adhere to our real products.