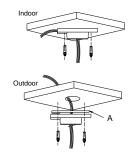

# **Installation steps:**

① Choose the appropriate wall to mount the ceiling,
and rubber blanket should be added when assembling outdoors

A: Waterproof rubber blanket

Tasten the safety rope, thread the line and assemble the speed dome