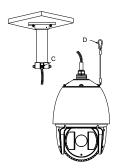

# **Installation steps:**

① Choose the appropriate wall to mount the ceiling,
and rubber blanket should be added when assembling outdoors

A: Waterproof rubber blanket

Tasten the safety rope, thread the line and assemble the speed dome

C: Safety rope hook D: Safety rope