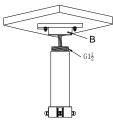

2 Twist and fix the screwed pipe after threading

B: Screw hole

4 Fasten the snap joint fixing screw

E :Snap joint fixing screw.

Note: The figure of Speed Dome in "Installation Step" is only for your reference; please adhere to our real products.