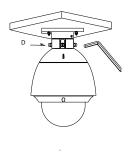

## Installation steps:

① Choose the appropriate wall to mount the ceiling plate, and rubber blanket should be used when assembling outdoors

A: Waterproof rubber pad

3  $% \label{eq:Fix}$  Fix with tightening screw, thread the cable and

#### Install the speed dome

Note: The actual bracket may vary from the picture above.

B: Tightening screw C: Adaptor

4 Tighten up the set screw and complete the installation

D: Set screw