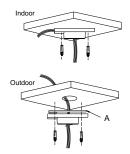

## Installation steps:

① Choose the appropriate wall to mount the ceiling plate, and rubber blanket should be used when assembling outdoors

A: Waterproof rubber pad

3  $% \label{eq:Fix}$  Fix with tightening screw, thread the cable and

## Notice:

- The bracket should be installed on the flat surface of a wall
- The wall must be capable of supporting more than 3 times the total load of the camera and the mount.
- The maximum load capacity of the mount is 30KG
  - ② Fix adaptor to ceiling plate