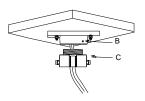

## Notice:

- The bracket should be installed on the flat surface of a wall
- The wall must be capable of supporting more than 3 times the total load of the camera and the mount.
- The maximum load capacity of the mount is 30KG
  - ② Fix adaptor to ceiling plate

B: Tightening screw C: Adaptor

4 Tighten up the set screw and complete the installation

D: Set screw