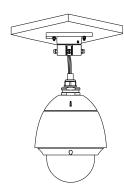

#### Install the speed dome

Note: The actual bracket may vary from the picture above.