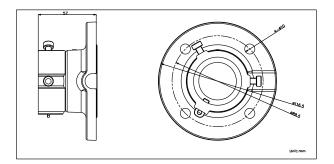

### Features:

- Aluminum alloy material with surface spray treatment
- General design for indoor/outdoor
- Design of cable entrance hole
- Complementary rubber blanket pad for waterproofness Dimension:

#### **Parameters:**

| -         |                                                                        |
|-----------|------------------------------------------------------------------------|
| Model     | DS-1663ZJ                                                              |
| Parameter | Pendent Mounting Bracket In/Outdoor                                    |
| Color     | Hik white                                                              |
| Feature   | Suitable for speed dome ceiling mount<br>(not suitable for DS-2AE-714) |
| Material  | Aluminum alloy                                                         |
| Dimension | Φ 116.5×57mm                                                           |
| Weight    | 380g                                                                   |