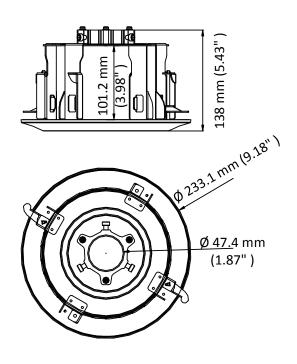

#### **Dimension**

## **Parameter**

| Model      | DS-1671ZJ-SDM9                        |
|------------|---------------------------------------|
| Parameters | In-ceiling Mount                      |
| Appearance | Black                                 |
| Material   | Steel and Plastic                     |
| Dimension  | Ø 233.1 mm × 138 mm (Ø 9.18" × 5.43") |
| Weight     | 850 g (1.87 lb.)                      |