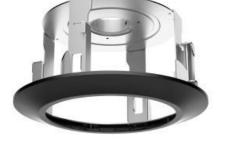

# **DS-1671ZJ-SDM9**

**In-ceiling Mount** 

### **Features**

- Steel and plastic with surface spray treatment
- Applies to indoor conditions

#### **Available Model**

DS-1671ZJ-SDM9