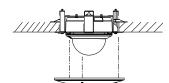

# **Dimension:**

# **Installation Step:**

① Choose flat wall for installation and screw up the adaptor

② Complete the adaptor installation

3 Screw up the dome camera

④ Insert the dome camera and bracket to the wall

- ⑤ Screw up the butterfly clamp in clock-wise and clamp the bracket to the wall
- Tighten butterfly clamp
- **⑥** Tighten 3 screws to fix cap **⑦** Installation complete ring