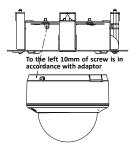

# **Installation Step:**

① Choose flat wall for installation and screw up the adaptor

② Complete the adaptor installation

3 Screw up the dome camera

④ Insert the dome camera and bracket to the wall

- ⑤ Screw up the butterfly clamp in clock-wise and clamp the bracket to the wall
- Tighten butterfly clamp
- **⑥** Tighten 3 screws to fix cap **⑦** Installation complete ring