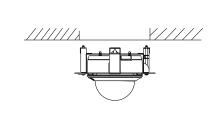

# **Dimension:**

# **Installation Step:**

① Choose flat wall for installation and screw up the adaptor

② Complete the adaptor installation

3 Screw up the dome camera

④ Insert the dome camera and bracket to the wall

- ⑤ Screw up the butterfly clamp in clock-wise and clamp the bracket to the wall
- Tighten butterfly clamp
- **⑥** Tighten 3 screws to fix cap **⑦** Installation complete ring