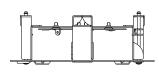

# **Installation Step:**

① Choose flat wall for installation and screw up the adaptor

② Complete the adaptor installation

3 Screw up the dome camera

④ Insert the dome camera and bracket to the wall

- ⑤ Screw up the butterfly clamp in clock-wise and clamp the bracket to the wall
- Tighten butterfly clamp
- **⑥** Tighten 3 screws to fix cap **⑦** Installation complete ring