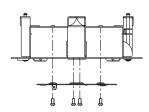

# **Installation Step:**

① Choose flat wall for installation and screw up the adaptor

② Complete the adaptor installation

3 Screw up the dome camera

④ Insert the dome camera and bracket to the wall

- ⑤ Screw up the butterfly clamp in clock-wise and clamp the bracket to the wall
- Tighten butterfly clamp
- **⑥** Tighten 3 screws to fix cap **⑦** Installation complete ring