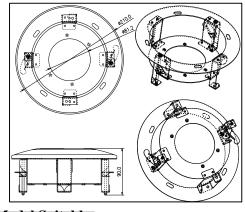

# **Dimension:**

#### Parameter:

| Model                   | DS-1227ZJ                |
|-------------------------|--------------------------|
| Parameter               | In-ceiling Mount Bracket |
| Appearance              | Hikvision White          |
| Range of<br>Application | Dome Camera              |
| Material                | Aluminum Alloy           |
| Dimension               | Ф 210×90mm               |
| Weight                  | 600g                     |