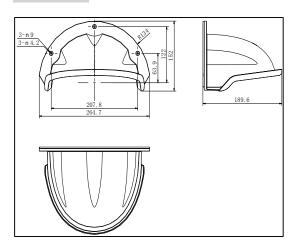

### **Dimension:**

## Parameter:

| Model      | DS-1250ZJ                          |
|------------|------------------------------------|
|            | Rain Shade for Outdoor Dome Camera |
| Parameters |                                    |
| Appearance | Hikvision White                    |
| Material   | Composite Fibre                    |
| Dimension  | 264.7*152*189.6 mm                 |
| Weight     | 199g                               |