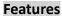

#### **Dimension**

## **Parameter**

| Model      | DS-1258ZJ(Black)                                   |
|------------|----------------------------------------------------|
| Parameters | Wall Mount                                         |
| Appearance | Black                                              |
| Material   | Plastic                                            |
| Dimension  | 111 mm × 120 mm × 162.8 mm (4.37" × 4.72" × 6.41") |
| Weight     | 200 g (0.44 lb.)                                   |