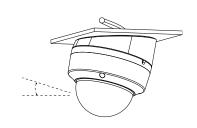

### **Features:**

- Good toughness and strength
- Beautiful design with wire outlet hole
- Coordination with small and nice appearance
- Angle of elevation is increased by 15°