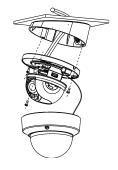

## **Installation steps:**

- Select suitable wall to install the bracket and wire.
- ② Loosen the tightening screw and take down the housing.
- ③ Install the dome core to the gang box, wire and lock the screw.

② Adjust the angle through the 3-axis adjustment structure.

⑤ Install the housing and lock the screws.

6 Finish the installation.

Remark: Appearance of Installation steps is for reference only