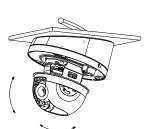

## **Installation steps:**

- Select suitable wall to install the bracket and wire.
- ② Loosen the tightening screw and take down the housing.
- ③ Install the dome core to the gang box, wire and lock the screw.

② Adjust the angle through the 3-axis adjustment structure.

⑤ Install the housing and lock the screws.

6 Finish the installation.

Remark: Appearance of Installation steps is for reference only