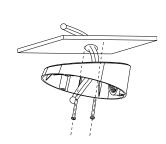

## **Installation steps:**

- Select suitable wall to install the bracket and wire.
- ② Loosen the tightening screw and take down the housing.
- ③ Install the dome core to the gang box, wire and lock the screw.

② Adjust the angle through the 3-axis adjustment structure.

⑤ Install the housing and lock the screws.

6 Finish the installation.

Remark: Appearance of Installation steps is for reference only