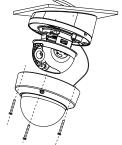

## **Installation steps:**

- Select suitable wall to install the bracket and wire.
- ② Loosen the tightening screw and take down the housing.
- ③ Install the dome core to the gang box, wire and lock the screw.

② Adjust the angle through the 3-axis adjustment structure.

⑤ Install the housing and lock the screws.

6 Finish the installation.

Remark: Appearance of Installation steps is for reference only