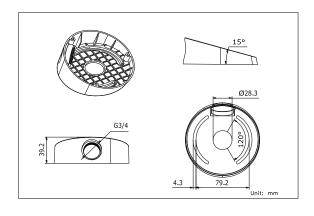

### **Dimension:**

## Parameters:

| Model      | D\$-1259ZJ                                  |
|------------|---------------------------------------------|
| Parameters | Suitable for DS-2CD21XX series dome cameras |
| Color      | Hik white                                   |
| Feature    | Suitable for DS-2CD21XX series dome cameras |
|            | Angle of elevation is increased by 15°      |
| Material   | ABS+PC                                      |
| Dimension  | Φ111×39.2mm(Φ4.37"×1.54")                   |
| Weight     | 200g(0.44lbs)                               |