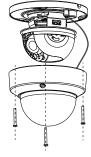

## **Installation steps:**

- Select suitable wall to install the bracket and wire.
- ② Loosen the tightening screw and take down the housing.
- ③ Install the dome core to the gang box, wire and lock the screw.

② Adjust the angle through the 3-axis adjustment structure.

⑤ Install the housing and lock the screws.

6 Finish the installation.

Remark: Appearance of Installation steps is for reference only