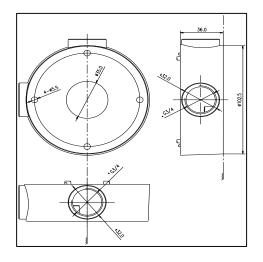

# DS-1260ZJ

#### **Junction Box for Bullet Camera**

### Features:

• Aluminum alloy material with surface spray treatment

## Dimension:





Note: The actual dome camera may vary from the picture above.

# Order Model:

DS-1260ZJ

### Parameter:

| Model      | DS-1260ZJ        |
|------------|------------------|
|            | Junction Box for |
| Parameters | Bullet Camera    |
| Appearance | Hikvision White  |
| Material   | Aluminum Alloy   |
| Dimension  | Φ 88.5 mm        |
| Weight     | 251g             |

)

# Notice:

- The bracket should be installed on flat wall
- Waterproof rubber is necessary for outdoor application
- The wall must be capable of supporting over 3 times as much as the total weight of the camera and the mount.
- The maximum load capacity of the bracket is 4.5KG