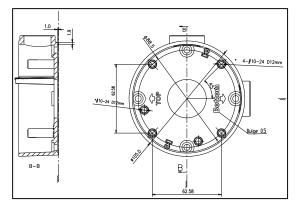

# DS-1260ZJ

#### **Junction Box for Bullet Camera**

### Features:

• Aluminum alloy material with surface spray treatment

## Dimension:





Note: The actual dome camera may vary from the picture above.

# Order Model:

DS-1260ZJ

### Parameter:

| Model      | DS-1260ZJ        |
|------------|------------------|
|            | Junction Box for |
| Parameters | Bullet Camera    |
| Appearance | Hikvision White  |
| Material   | Aluminum Alloy   |
| Dimension  | Φ 88.5 mm        |
| Weight     | 251g             |

)

# Notice:

- The bracket should be installed on flat wall
- Waterproof rubber is necessary for outdoor application
- The wall must be capable of supporting over 3 times as much as the total weight of the camera and the mount.
- The maximum load capacity of the bracket is 4.5KG