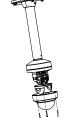

### **Installation Step:**

 Choose the appropriate wall to install the ceiling plate and thread the cable

- Waterproof rubber is necessary for outdoor application
- (5) Thread the cable and fix inner module to adaptor

② Connect pole and adapter; thread cable and screw up

A&B: Tightening Screw

Adjust the view angle of camera

w angle of ⑦ Install

③ Screw up and complete the

fixation of adapter and pole

Note: The figure of Speed Dome in "Installation Step" is only for your reference; please adhere to our real products.