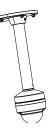

#### **Dimension:**

#### **Parameter:**

| DS-1271ZJ-110                             |
|-------------------------------------------|
| Pendent Mounting Bracket for Dome Camera  |
|                                           |
| Hikvision White                           |
| Suitable for dome camera pendent mounting |
|                                           |
| Aluminum Alloy                            |
| Φ150×560mm                                |
| 1270g                                     |
|                                           |