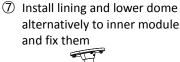

② Connect pole and adapter; thread cable and screw up

A&B: Tightening Screw

Adjust the view angle of camera

w angle of ⑦ Install

③ Screw up and complete the

fixation of adapter and pole

Note: The figure of Speed Dome in "Installation Step" is only for your reference; please adhere to our real products.

## Notice:

- The bracket should be installed on flat wall
- Waterproof rubber is necessary for outdoor application
- The wall must be capable of supporting over 3 times as much as the total weight of the camera and the mount.
- The maximum load capacity of the bracket is 4.5KG
  - ④ Take off lower dome, inner module and lining