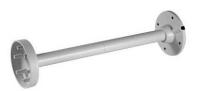

#### **Dimension:**

#### **Parameter:**

| DS-1271ZJ-110                             |
|-------------------------------------------|
| Pendent Mounting Bracket for Dome Camera  |
|                                           |
| Hikvision White                           |
| Suitable for dome camera pendent mounting |
|                                           |
| Aluminum Alloy                            |
| Φ150×560mm                                |
| 1270g                                     |
|                                           |