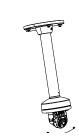

# DS-1271ZJ-110

Pendent Mounting Bracket for

#### Mini Dome Camera

#### **Features:**

- Aluminum alloy material with surface spray treatment
- Indoor/Outdoor general design
- Internal routed cable design
- Cable entrance is reserved for convenient wiring indoor
- Better water proof design

#### **Dimension:**



#### Model Suitable:

DS-2CC51D3S-VPIR, DS-2CD2112-(I), DS-2CD2132-(I)

### **Installation Step:**

 Choose the appropriate wall to install the ceiling plate and thread the cable



- Waterproof rubber is necessary for outdoor application
- (5) Thread the cable and fix inner module to adaptor



② Connect pole and adapter; thread cable and screw up



A&B: Tightening Screw

Adjust the view angle of camera



w angle of ⑦ Install



③ Screw up and complete the

fixation of adapter and pole



Note: The figure of Speed Dome in "Installation Step" is only for your reference; please adhere to our real products.



# **Order Model:**

DS-1271ZJ-110

#### **Parameter:**

| DS-1271ZJ-110                             |
|-------------------------------------------|
| Pendent Mounting Bracket for Dome Camera  |
|                                           |
| Hikvision White                           |
| Suitable for dome camera pendent mounting |
|                                           |
| Aluminum Alloy                            |
| Φ150×560mm                                |
| 1270g                                     |
|                                           |

## Notice:

- The bracket sho