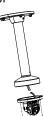

### **Installation Step:**

 Choose the appropriate wall to install the ceiling plate and thread the cable

- Waterproof rubber is necessary for outdoor application
- (5) Thread the cable and fix inner module to adaptor

② Connect pole and adapter; thread cable and screw up

A&B: Tightening Screw

Adjust the view angle of camera

w angle of ⑦ Install

③ Screw up and complete the

fixation of adapter and pole

Note: The figure of Speed Dome in "Installation Step" is only for your reference; please adhere to our real products.