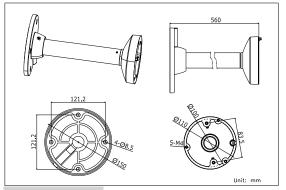

#### **Dimension:**

#### **Parameter:**

| DS-1271ZJ-110                             |
|-------------------------------------------|
| Pendent Mounting Bracket for Dome Camera  |
|                                           |
| Hikvision White                           |
| Suitable for dome camera pendent mounting |
|                                           |
| Aluminum Alloy                            |
| Φ150×560mm                                |
| 1270g                                     |
|                                           |