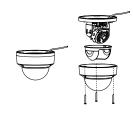

### **Installation Step:**

 Choose the appropriate wall to install the ceiling plate and thread the cable

- Waterproof rubber is necessary for outdoor application
- (5) Thread the cable and fix inner module to adaptor

② Connect pole and adapter; thread cable and screw up

A&B: Tightening Screw

Adjust the view angle of camera

w angle of ⑦ Install

③ Screw up and complete the

fixation of adapter and pole

Note: The figure of Speed Dome in "Installation Step" is only for your reference; please adhere to our real products.

## Notice:

- The bracket should be installed on flat wall
- Waterproof rubber is necessary for outdoor application
- The wall must be capable of supporting over 3 times as much as the total weight of the camera and the mount.
- The maximum load capacity of the bracket is 4.5KG
  - ④ Take off lower dome, inner module and lining