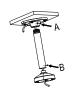

② Connect pole and adapter; thread cable and screw up

A&B: Tightening Screw

Adjust the view angle of camera

w angle of ⑦ Install

③ Screw up and complete the

fixation of adapter and pole

Note: The figure of Speed Dome in "Installation Step" is only for your reference; please adhere to our real products.