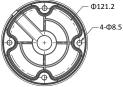

#### **Dimension**

## **Parameters**

| Model      | DS-1271ZJ-130-TRL                          |
|------------|--------------------------------------------|
| Parameters | Pendant Mounting Bracket for Turret Camera |
| Appearance | Hikvision White                            |
| Material   | Aluminum Alloy                             |
| Dimension  | Ф150x567mm                                 |
| Weight     | 1110g                                      |