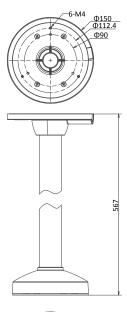

#### **Dimension**

## **Parameters**

| Model      | DS-1271ZJ-130-TRL                          |
|------------|--------------------------------------------|
| Parameters | Pendant Mounting Bracket for Turret Camera |
| Appearance | Hikvision White                            |
| Material   | Aluminum Alloy                             |
| Dimension  | Ф150x567mm                                 |
| Weight     | 1110g                                      |