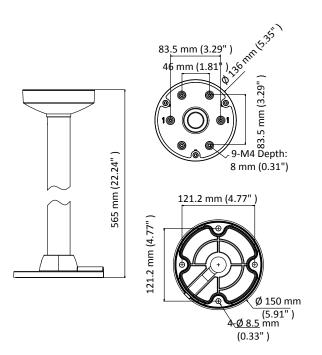

#### Dimension

### Parameter

| Model      | DS-1271ZJ-135                      |
|------------|------------------------------------|
| Parameters | Pendant Mount                      |
| Appearance | Hikvision White                    |
| Material   | Aluminum Alloy                     |
| Dimension  | Ø 136 mm × 565 mm (5.35" × 22.24") |
| Weight     | 1350 g (2.98 lb.)                  |