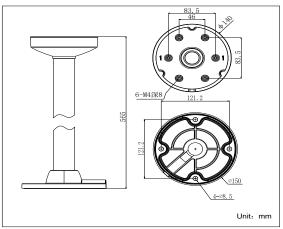

#### **Dimension:**

#### **Parameter:**

| Model      | DS-1271ZJ-140                |
|------------|------------------------------|
|            | Pendent Mounting Bracket for |
| Parameters | Dome Camera                  |
| Appearance | Hikvision White              |
| Material   | Aluminum Alloy               |
| Dimension  | Φ 150X565mm                  |
| Weight     | 1900g                        |