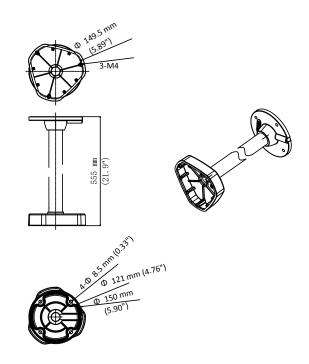

#### Dimension

#### Parameter

| Model      | DS-1271ZJ-DM25                              |
|------------|---------------------------------------------|
| Parameters | Pendant Mounting Bracket for Fisheye Camera |
| Appearance | Hikvision White                             |
| Material   | Aluminum Alloy                              |
| Dimension  | Φ 150 mm × 555 mm (5.90" × 21.9")           |
| Weight     | 1930 g (4.3 lb.)                            |