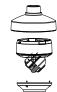

## **Installation Step:**

 Choose the appropriate wall to mount the bracket

⑤ Install the combination to the bracket and complete the installation

② Remove the lower dome of the dome camera

③ Install the base to the cap, fix the screw and modify the angle of view

④ Install the transparent housing and complete the combination of cap and dome

Note: The figure of Dome in "Installation Step" is only for your reference; please adhere to our real products.