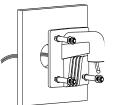

## **Installation Step:**

 Choose the appropriate wall to mount the bracket

⑤ Install the combination to the bracket and complete the installation

② Remove the lower dome of the dome camera

③ Install the base to the cap, fix the screw and modify the angle of view

④ Install the transparent housing and complete the combination of cap and dome

Note: The figure of Dome in "Installation Step" is only for your reference; please adhere to our real products.