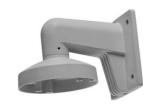

# DS-1272ZJ-110

Wall Mounting Bracket for Mini Dome Camera

## **Order Model:**

DS-1272ZJ-110