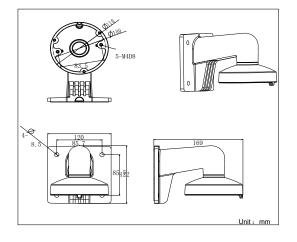

## **Dimension:**

#### **Parameter:**

| Model      | DS-1272ZJ-110             |
|------------|---------------------------|
|            | Wall Mounting Bracket for |
| Parameters | Dome Camera               |
| Appearance | Hikvision White           |
| Material   | Aluminum Alloy            |
| Dimension  | 122×120×169mm             |
| Weight     | 480g                      |