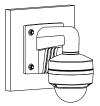

## **Installation Step:**

 Choose the appropriate wall to mount the bracket

⑤ Install the combination to the bracket and complete the installation

② Remove the lower dome of the dome camera

③ Install the base to the cap, fix the screw and modify the angle of view

④ Install the transparent housing and complete the combination of cap and dome

Note: The figure of Dome in "Installation Step" is only for your reference; please adhere to our real products.