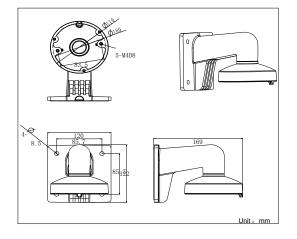

### **Dimension:**

#### **Parameter:**

| Model      | DS-1272ZJ-110-TRS         |
|------------|---------------------------|
|            | Wall Mounting Bracket for |
| Parameters | Dome Camera               |
| Appearance | Hikvision White           |
| Material   | Aluminum Alloy and Steel  |
| Dimension  | 122×120×169mm             |
| Weight     | 605g                      |