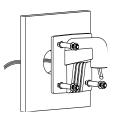

## **Installation Step:**

 Choose the appropriate wall to mount the bracket

 Install the combination to the bracket and complete the installation

- ② Remove the lower dome of the dome camera
- ③ Install the base to the cap, fix the screw and modify the angle of view