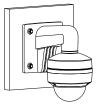

## **Installation Step:**

 Choose the appropriate wall to mount the bracket

 Install the combination to the bracket and complete the installation

- ② Remove the lower dome of the dome camera
- ③ Install the base to the cap, fix the screw and modify the angle of view

④ Install the transparent housing and complete the combination of cap and dome

Note: The figure of Dome in "Installation Step" is only for your reference; please adhere to our real products.