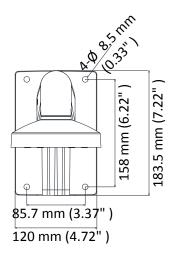

### **Dimension**

#### **Parameter**

| Model      | DS-1273ZJ-135                                        |
|------------|------------------------------------------------------|
| Parameters | Wall Mount                                           |
| Appearance | Hikvision White                                      |
| Material   | Aluminum Alloy                                       |
| Dimension  | Ø 136 mm × 183.5 mm × 230 mm (5.35" × 7.22" × 9.06") |
| Weight     | 704 g (1.55 lb.)                                     |