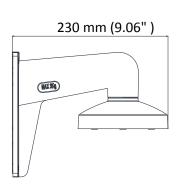

### **Dimension**

#### **Parameter**

| Model      | DS-1273ZJ-135                                        |
|------------|------------------------------------------------------|
| Parameters | Wall Mount                                           |
| Appearance | Hikvision White                                      |
| Material   | Aluminum Alloy                                       |
| Dimension  | Ø 136 mm × 183.5 mm × 230 mm (5.35" × 7.22" × 9.06") |
| Weight     | 704 g (1.55 lb.)                                     |