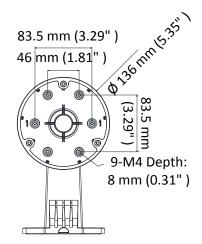

### **Dimension**

#### **Parameter**

| Model      | DS-1273ZJ-135                                        |
|------------|------------------------------------------------------|
| Parameters | Wall Mount                                           |
| Appearance | Hikvision White                                      |
| Material   | Aluminum Alloy                                       |
| Dimension  | Ø 136 mm × 183.5 mm × 230 mm (5.35" × 7.22" × 9.06") |
| Weight     | 704 g (1.55 lb.)                                     |