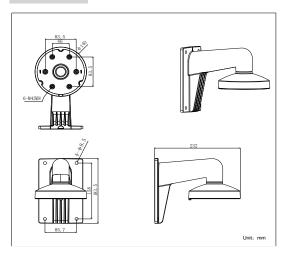

### **Dimension:**

#### Parameter:

| Model       | DS-1273ZJ-140                                |
|-------------|----------------------------------------------|
|             | DS-2CC51xxP(N) Wall Mounting Bracket for     |
| Parameters  | Dome Camera                                  |
| Appearance  | Hikvision White                              |
| Range of    | Suitable for DS-2CC51xxP(N) dome camera wall |
| Application | mounting                                     |
| Material    | Aluminum Alloy                               |
| Dimension   | Φ140×182×120mm                               |
| Weight      | 703g                                         |