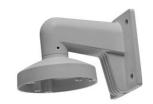

# DS-1273ZJ-140

DS-2CC51xxP(N) Wall Mounting Bracket for

Dome Camera

#### **Features:**

- Aluminum alloy material with surface spray treatment
- The outlet hole makes the feature looks better
- Better water proof design
- Convenient installation coordinating with lower bowl

#### Parameter:

| Model       | DS-1273ZJ-140                                |
|-------------|----------------------------------------------|
|             | DS-2CC51xxP(N) Wall Mounting Bracket for     |
| Parameters  | Dome Camera                                  |
| Appearance  | Hikvision White                              |
| Range of    | Suitable for DS-2CC51xxP(N) dome camera wall |
| Application | mounting                                     |
| Material    | Aluminum Alloy                               |
| Dimension   | Φ140×182×120mm                               |
| Weight      | 703g                                         |