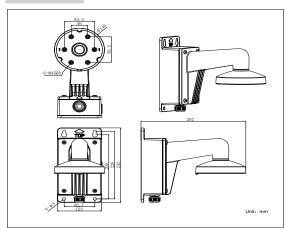

## **Dimension:**

#### Parameter:

| Model       | DS-1273ZJ-140B                               |
|-------------|----------------------------------------------|
|             | DS-2CC51xxP(N) Wall Mounting Bracket for     |
| Parameters  | Dome Camera (with Junction box)              |
| Appearance  | Hikvision White                              |
| Range of    | Suitable for DS-2CC51xxP(N) dome camera wall |
| Application | mounting                                     |
| Material    | Aluminum Alloy                               |
| Dimension   | Φ140×182×120mm                               |
| Weight      | 1488g                                        |