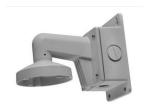

# DS-1273ZJ-140B

DS-2CC51xxP(N) Wall Mounting Bracket for Dome Camera (with Junction box)

#### **Features:**

- Aluminum alloy material with surface spray treatment
- The outlet hole makes the feature looks better
- Better water proof design
- Convenient installation coordinating with lower bowl