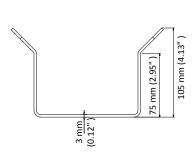

## **Dimension**

### **Parameter**

| Model      | DS-1276ZJ-SUS                                    |
|------------|--------------------------------------------------|
| Parameters | Corner Mount                                     |
| Appearance | Hikvision White                                  |
| Material   | Stainless Steel                                  |
| Dimension  | 126 mm × 105 mm × 250 mm (4.96" × 4.13" × 9.84") |
| Weight     | 1990 g (4.39 lb.)                                |