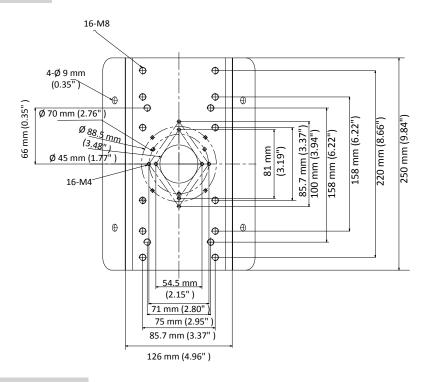

## **Dimension**

### **Parameter**

| Model      | DS-1276ZJ-SUS                                    |
|------------|--------------------------------------------------|
| Parameters | Corner Mount                                     |
| Appearance | Hikvision White                                  |
| Material   | Stainless Steel                                  |
| Dimension  | 126 mm × 105 mm × 250 mm (4.96" × 4.13" × 9.84") |
| Weight     | 1990 g (4.39 lb.)                                |