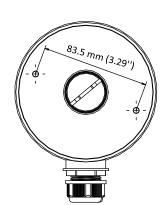

#### **Dimension**

# **Parameter**

| Model      | DS-1280ZJ-DM18           |
|------------|--------------------------|
| Parameters | Junction Box             |
| Appearance | Hikvision White          |
| Material   | Aluminum Alloy           |
| Dimension  | Φ 111mm (Φ 4.37")        |
| Weight     | Approx. 150 g (0.33 lb.) |