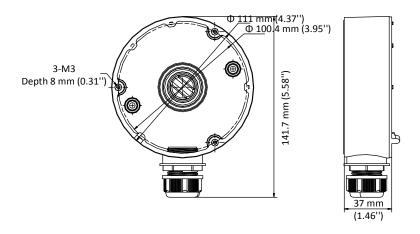

#### **Dimension**

# **Parameter**

| Model      | DS-1280ZJ-DM18           |
|------------|--------------------------|
| Parameters | Junction Box             |
| Appearance | Hikvision White          |
| Material   | Aluminum Alloy           |
| Dimension  | Φ 111mm (Φ 4.37")        |
| Weight     | Approx. 150 g (0.33 lb.) |