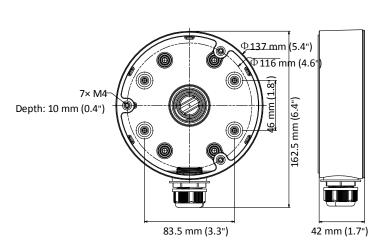

## **Dimension**

#### **Parameter**

| Model      | DS-1280ZJ-DM21                 |
|------------|--------------------------------|
| Parameters | Junction Box for Dome Camera   |
| Appearance | Hikvision White                |
| Material   | Aluminum Alloy                 |
| Dimension  | Φ 137 mm × 42 mm (5.4" × 1.7") |
| Weight     | 280 g (0.62 lb.)               |