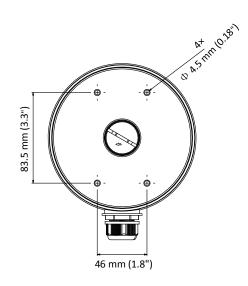

## **Dimension**

#### **Parameter**

| Model      | DS-1280ZJ-DM21                 |
|------------|--------------------------------|
| Parameters | Junction Box for Dome Camera   |
| Appearance | Hikvision White                |
| Material   | Aluminum Alloy                 |
| Dimension  | Φ 137 mm × 42 mm (5.4" × 1.7") |
| Weight     | 280 g (0.62 lb.)               |