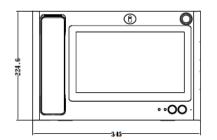

## Features

- 10" TFT Capacitive touch screen, 1024×600
- · IPC surveillance
- $\cdot$  Alarm integration
- · Micro SD card optional, max 32GB
- · Record and snapshot(SD card needed)

| Power                | DC 12V             |
|----------------------|--------------------|
| Power Consumption    | Max 12W            |
| Working Environments | -10°C~+55°C        |
| Relative Humidity    | 10%~90%RH          |
| Dimensions           | 345mm×224.6mm×28mm |
| Weight               | 1.5Kg              |

## Dimensions

Rev 001.001 © 2016 Dahua . All rights reserved. Design and specifications are subject to change without notice