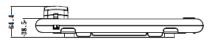

## Features

- 10" TFT Capacitive touch screen, 1024×600
- · IPC surveillance
- $\cdot$  Alarm integration
- · Micro SD card optional, max 32GB
- · Record and snapshot(SD card needed)

| Power                | DC 12V             |
|----------------------|--------------------|
| Power Consumption    | Max 12W            |
| Working Environments | -10°C~+55°C        |
| Relative Humidity    | 10%~90%RH          |
| Dimensions           | 345mm×224.6mm×28mm |
| Weight               | 1.5Kg              |

## Dimensions

Rev 001.001 © 2016 Dahua . All rights reserved. Design and specifications are subject to change without notice