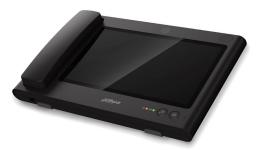

## DHI-VTS5240B Master Station

## Features

- 10" TFT Capacitive touch screen, 1024×600
- · IPC surveillance
- $\cdot$  Alarm integration
- · Micro SD card optional, max 32GB
- · Record and snapshot(SD card needed)

| Power                | DC 12V             |
|----------------------|--------------------|
| Power Consumption    | Max 12W            |
| Working Environments | -10°C~+55°C        |
| Relative Humidity    | 10%~90%RH          |
| Dimensions           | 345mm×224.6mm×28mm |
| Weight               | 1.5Kg              |