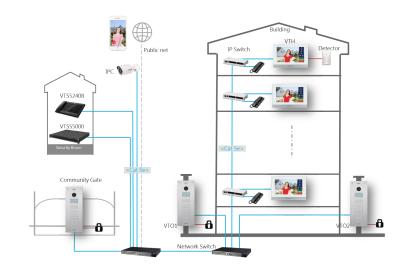

|
| Alarm In                | 4                                   |
| Alarm Out               | 1                                   |
| Audio In                | 1                                   |
| HDMI                    | 1                                   |
| USB                     | 2                                   |
| Network                 |                                     |
| Ethernet                | 10M/100Mbps Self-adaptive           |
| Network Protocol        | TCP/IP                              |
| General                 |                                     |
| Memory Slot             | Micro SD, Max 32G                   |
| Material                | Plastic                             |



## DHI-VTS5240B

## Dimensions













Rev 001.001 © 2016 Dahua . All rights reserved. Design and specifications are subject to change without notice