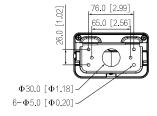

## Dimensions (mm[inch])

#### Structure

| Material             | Aluminum alloy                                                                            |
|----------------------|-------------------------------------------------------------------------------------------|
| Dimensions           | 161.6 mm × 125.6 mm × 76.0 mm (6.36" × 4.94" × 2.99") (L × W × H)                         |
| Color                | White                                                                                     |
| Net Weight           | 0.49 kg (1.08 lb)                                                                         |
| Gross Weight         | 0.56 kg (1.23 lb)                                                                         |
| Load Bearing         | 2.0 kg (4.41 lb)                                                                          |
| Installation         | Wall mount                                                                                |
| Applicable Camera    | Please see "Accessory Selection"                                                          |
| Product Dimensions   | 128.0 mm $\times$ 81.0 mm $\times$ 170.0 mm (5.04" $\times$ 3.19" $\times$ 6.69") (L×W×H) |
| Packaging Dimensions | 427.0 mm × 272.0 mm × 363.0 mm (16.81" × 10.71" × 14.29") (L × W × H)                     |
| Packaging Method     | 20 pcs in each carton                                                                     |
| Environment          |                                                                                           |