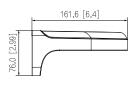

## Dimensions (mm[inch])

#### Structure

| Material             | Aluminum alloy                                                                            |
|----------------------|-------------------------------------------------------------------------------------------|
| Dimensions           | 161.6 mm × 125.6 mm × 76.0 mm (6.36" × 4.94" × 2.99") (L × W × H)                         |
| Color                | White                                                                                     |
| Net Weight           | 0.49 kg (1.08 lb)                                                                         |
| Gross Weight         | 0.56 kg (1.23 lb)                                                                         |
| Load Bearing         | 2.0 kg (4.41 lb)                                                                          |
| Installation         | Wall mount                                                                                |
| Applicable Camera    | Please see "Accessory Selection"                                                          |
| Product Dimensions   | 128.0 mm $\times$ 81.0 mm $\times$ 170.0 mm (5.04" $\times$ 3.19" $\times$ 6.69") (L×W×H) |
| Packaging Dimensions | 427.0 mm × 272.0 mm × 363.0 mm (16.81" × 10.71" × 14.29") (L × W × H)                     |
| Packaging Method     | 20 pcs in each carton                                                                     |
| Environment          |                                                                                           |