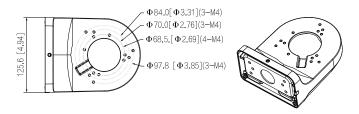

## Dimensions (mm[inch])

#### Structure

| Material             | Aluminum alloy                                                                            |
|----------------------|-------------------------------------------------------------------------------------------|
| Dimensions           | 161.6 mm × 125.6 mm × 76.0 mm (6.36" × 4.94" × 2.99") (L × W × H)                         |
| Color                | White                                                                                     |
| Net Weight           | 0.49 kg (1.08 lb)                                                                         |
| Gross Weight         | 0.56 kg (1.23 lb)                                                                         |
| Load Bearing         | 2.0 kg (4.41 lb)                                                                          |
| Installation         | Wall mount                                                                                |
| Applicable Camera    | Please see "Accessory Selection"                                                          |
| Product Dimensions   | 128.0 mm $\times$ 81.0 mm $\times$ 170.0 mm (5.04" $\times$ 3.19" $\times$ 6.69") (L×W×H) |
| Packaging Dimensions | 427.0 mm × 272.0 mm × 363.0 mm (16.81" × 10.71" × 14.29") (L × W × H)                     |
| Packaging Method     | 20 pcs in each carton                                                                     |
| Environment          |                                                                                           |