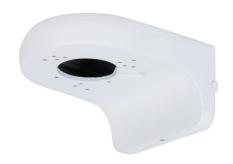

# DH-PFB205W-E

Wall Mount Bracket

- · Aluminum alloy material, cost-effective.
- · Dedicated for particular cameras, beautiful and elegant designed.

**Ordering Information** 

Model

DH-PFB205W-E

Description

Wall Mount Bracket

#### Structure

| Material             | Aluminum alloy                                                                            |
|----------------------|-------------------------------------------------------------------------------------------|
| Dimensions           | 161.6 mm × 125.6 mm × 76.0 mm (6.36" × 4.94" × 2.99") (L × W × H)                         |
| Color                | White                                                                                     |
| Net Weight           | 0.49 kg (1.08 lb)                                                                         |
| Gross Weight         | 0.56 kg (1.23 lb)                                                                         |
| Load Bearing         | 2.0 kg (4.41 lb)                                                                          |
| Installation         | Wall mount                                                                                |
| Applicable Camera    | Please see "Accessory Selection"                                                          |
| Product Dimensions   | 128.0 mm $\times$ 81.0 mm $\times$ 170.0 mm (5.04" $\times$ 3.19" $\times$ 6.69") (L×W×H) |
| Packaging Dimensions | 427.0 mm × 272.0 mm × 363.0 mm (16.81" × 10.71" × 14.29") (L × W × H)                     |
| Packaging Method     | 20 pcs in each carton                                                                     |
| Environment          |                                                                                           |