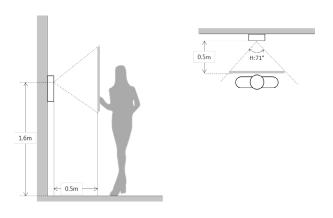

Dimensions View Area

## **Apartment Outdoor Station**

| Technical Specification |                                     |
|-------------------------|-------------------------------------|
| Model                   | VTO1210C-X-S1                       |
| System                  |                                     |
| Main Processor          | Embedded Micro Processor            |
| Operation System        | Embedded LINUX OS                   |
| Video                   |                                     |
| Video Compression       | H.264                               |
| Image Sensor            | 1/3" 1.3MP CMOS                     |
| Lens                    | 4mm                                 |
| Angle of View           | H:71°, V:52°, D:95°                 |
| Day/Night               | Color Image                         |
| Audio                   |                                     |
| Audio Compression       | G.711                               |
| Audio Input             | Omnidirectional Mic                 |
| Audio Output            | Built-in Speaker                    |
| Bidirectional Talk      | Support Dual-way Bidirectional talk |
| Display                 |                                     |
| LCD Screen              | 3" STN 128x64                       |
| Operation Mode          |                                     |
| Keypad                  | Mechanical Button                   |
| Reader                  | Mifare Card                         |
| Approaching Induction   |                                     |
| Body approaching        | 0.6m                                |
| Interface               |                                     |
| Door Control            | 1                                   |