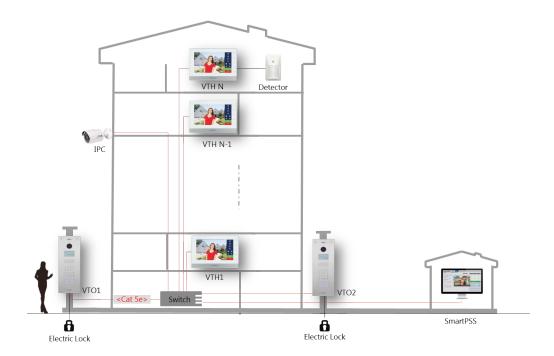

Ethernet         | 10M/100Mbps |
|------------------|-------------|
| Network Protocol | TCP/IP      |

#### General

| General             |                        |
|---------------------|------------------------|
| Ingress Protection  | IP54, IK07             |
| Tamper Switch       | 1                      |
| Installation        | Surface & Flush        |
| Material            | Stainless steel        |
| Power               | DC 12V                 |
| Power Consumption   | Standby ≤1W, Work ≤10W |
| Working Temperature | -40°C~+60°C            |
| Relative Humidity   | 10%~90%RH              |
| Dimensions          | 143.0mm×406.0mm×42.0mm |
| Weight              | 1.6Kg                  |
|                     |                        |

Dimensions View Area





### Application