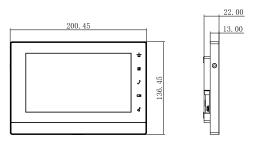

| Installation        | Surface                              |
|---------------------|--------------------------------------|
| Power               | DC 12V/ supply directly by VTNS1060A |
| Power Consumption   | Work≤7W                              |
| Working Temperature | -10°C to +55°C                       |
| Relative Humidity   | 10%RH-90%RH                          |
| Dimensions          | 200.5mm×136.5mm×22.0mm               |
| Weight              | 0.8kg                                |

Dimensions View Area