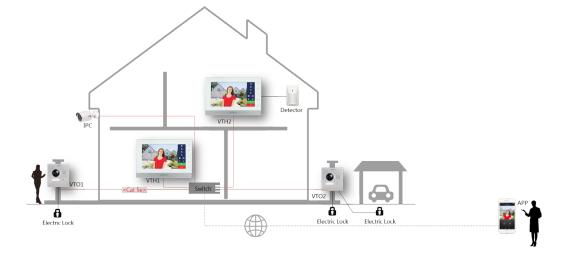

| 10M/100Mbps Self-adaptive           |
| Network Protocol        | TCP/IP                              |
| General                 |                                     |
| Memory Slot             | Micro SD, Max 32GB                  |

| Installation        | Surface                              |
|---------------------|--------------------------------------|
| Power               | DC 12V/ supply directly by VTNS1060A |
| Power Consumption   | Work≤7W                              |
| Working Temperature | -10°C to +55°C                       |
| Relative Humidity   | 10%RH-90%RH                          |
| Dimensions          | 200.5mm×136.5mm×22.0mm               |
| Weight              | 0.8kg                                |

Dimensions View Area





## Application