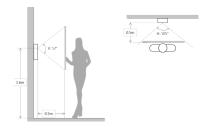

|
| Ethernet                | 10M/100Mbps Self-adaptive           |
| Network Protocol        | TCP/IP                              |
| General                 |                                     |
| Memory Slot             | Micro SD, Max 32GB                  |

| Installation        | Surface                              |
|---------------------|--------------------------------------|
| Power               | DC 12V/ supply directly by VTNS1060A |
| Power Consumption   | Work≤7W                              |
| Working Temperature | -10°C to +55°C                       |
| Relative Humidity   | 10%RH-90%RH                          |
| Dimensions          | 200.5mm×136.5mm×22.0mm               |
| Weight              | 0.8kg                                |

Dimensions View Area





## Application