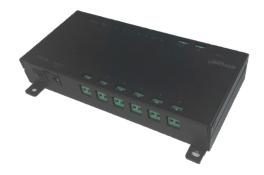

## VTNS1006A-2

2-wire Switch

## **Features**

- Decent appearance
- · Dahua protocol network power supply switch
- · Connect max 6 indoor monitors with the 2-wire cable, transfer the signal and power together

| Technical Specification |                                      |
|-------------------------|--------------------------------------|
| Voltage                 | 24V                                  |
| Power Consumption       | Max consumption:80W(under full load) |
| Working Temperature     | -10°C~+55°C                          |
| Dimensions              | 178mm*84.5mm*30mm(L*W*T)             |
| Weight                  | 0.6 Kg                               |