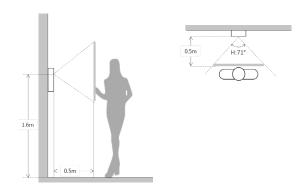

panel, IP54
- · Night vision & Voice indication
- · Video & Audio messaging
- Remote intercom with mobile APP
- Flush mounted











| Network Protocol    | TCP/IP                 |
|---------------------|------------------------|
| General             |                        |
| Ingress Protection  | IP54                   |
| Tamper Switch       | 1                      |
| Installation        | Flush                  |
| Material            | Plastic                |
| Power               | DC 12V                 |
| Power Consumption   | Work ≤10W              |
| Working Temperature | -30°C to +60°C         |
| Relative Humidity   | 10%RH-90%RH            |
| Dimensions          | 100.0mm×141.0mm×42.0mm |
| Weight              | 0.4kg                  |

Dimensions View Area





## Application