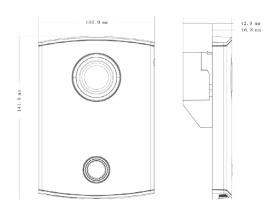

## **Features**

- HD CMOS camera
- Plastic panel, IP54
- · Night vision & Voice indication
- · Video & Audio messaging
- Remote intercom with mobile APP
- Flush mounted

| Network Protocol    | TCP/IP                 |
|---------------------|------------------------|
| General             |                        |
| Ingress Protection  | IP54                   |
| Tamper Switch       | 1                      |
| Installation        | Flush                  |
| Material            | Plastic                |
| Power               | DC 12V                 |
| Power Consumption   | Work ≤10W              |
| Working Temperature | -30°C to +60°C         |
| Relative Humidity   | 10%RH-90%RH            |
| Dimensions          | 100.0mm×141.0mm×42.0mm |
| Weight              | 0.4kg                  |