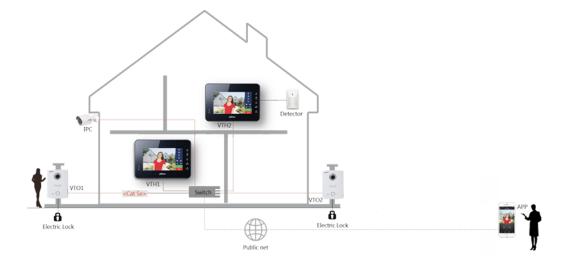

ight vision & Voice indication
- · Video & Audio messaging
- Remote intercom with mobile APP
- Flush mounted











| Network Protocol    | TCP/IP                 |
|---------------------|------------------------|
| General             |                        |
| Ingress Protection  | IP54                   |
| Tamper Switch       | 1                      |
| Installation        | Flush                  |
| Material            | Plastic                |
| Power               | DC 12V                 |
| Power Consumption   | Work ≤10W              |
| Working Temperature | -30°C to +60°C         |
| Relative Humidity   | 10%RH-90%RH            |
| Dimensions          | 100.0mm×141.0mm×42.0mm |
| Weight              | 0.4kg                  |

Dimensions View Area





## Application