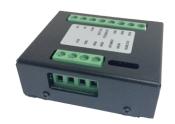

## **DEE1010B**

## Access Control Extension Module

## **Features**

- · Decent appearance
- · Easy connection
- · Access control function extension

| Technical Specification |                                                           |                      |                           |
|-------------------------|-----------------------------------------------------------|----------------------|---------------------------|
| Access Control          |                                                           | Basic Specifications |                           |
| Lock NO Output          | Yes                                                       | Power                | DC12V±10%                 |
| Lock NC Output          | Yes                                                       | Power Consumption    | Standby ≤0.5W,Working ≤1W |
| Open Button             | Yes                                                       | Environment          | -10°C~+60°C               |
| Door Status Detection   | Yes                                                       |                      | 10%~90%RH                 |
| Operating Mode          |                                                           | Dimensions           | 58mm*51mm*24.5mm (L*W*T)  |
| Input                   | Card swiping input (card reader required and unlockutton) | Weight               | 0.56 Kg                   |
| Dimensions              |                                                           | Interface            |                           |