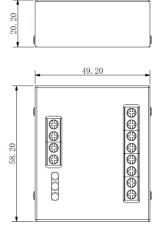

## **Features**

- · Decent appearance
- · Easy connection
- · Access control function extension

| Technical Specification |                                                           |                      |                           |
|-------------------------|-----------------------------------------------------------|----------------------|---------------------------|
| Access Control          |                                                           | Basic Specifications |                           |
| Lock NO Output          | Yes                                                       | Power                | DC12V±10%                 |
| Lock NC Output          | Yes                                                       | Power Consumption    | Standby ≤0.5W,Working ≤1W |
| Open Button             | Yes                                                       | Environment          | -10°C~+60°C               |
| Door Status Detection   | Yes                                                       |                      | 10%~90%RH                 |
| Operating Mode          |                                                           | Dimensions           | 58mm*51mm*24.5mm (L*W*T)  |
| Input                   | Card swiping input (card reader required and unlockutton) | Weight               | 0.56 Kg                   |
| Dimensions              |                                                           | Interface            |                           |