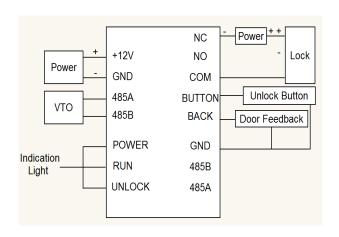

## **Features**

- · Decent appearance
- · Easy connection
- · Access control function extension

| Technical Specification |                                                           |                      |                           |
|-------------------------|-----------------------------------------------------------|----------------------|---------------------------|
| Access Control          |                                                           | Basic Specifications |                           |
| Lock NO Output          | Yes                                                       | Power                | DC12V±10%                 |
| Lock NC Output          | Yes                                                       | Power Consumption    | Standby ≤0.5W,Working ≤1W |
| Open Button             | Yes                                                       | Environment          | -10°C~+60°C               |
| Door Status Detection   | Yes                                                       |                      | 10%~90%RH                 |
| Operating Mode          |                                                           | Dimensions           | 58mm*51mm*24.5mm (L*W*T)  |
| Input                   | Card swiping input (card reader required and unlockutton) | Weight               | 0.56 Kg                   |
| Dimensions              |                                                           | Interface            |                           |