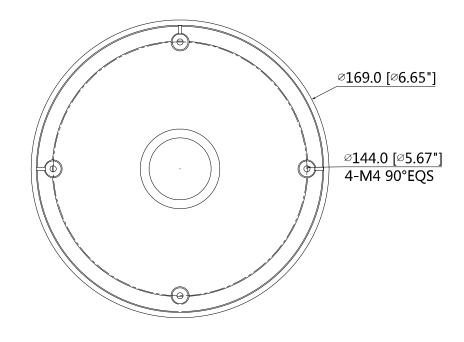

## **Dimensions (mm/inch)**

## **Technical Specifications**

| Model                 | DH-PFA102                        |  |
|-----------------------|----------------------------------|--|
| General               |                                  |  |
| Material              | Aluminum                         |  |
| Dimension             | Ф169mmx37mm (Ф6.65"x1.46")       |  |
| Pipe Thread           | G1 1/2"                          |  |
| Load Bearing          | 3.0kg(6.61lb)                    |  |
| Weight                | 0.25kg(0.55lb)                   |  |
| Color                 | White                            |  |
| Operating Temperature | -40°C~+60°C(-40°F~+140°F)        |  |
| Humidity              | <90% RH                          |  |
| Applicable Model      | Please see "Accessory Selection" |  |