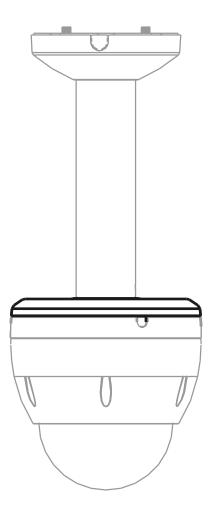

|  |
| Dimension             | Ф169mmx37mm (Ф6.65"x1.46")       |  |
| Pipe Thread           | G1 1/2"                          |  |
| Load Bearing          | 3.0kg(6.61lb)                    |  |
| Weight                | 0.25kg(0.55lb)                   |  |
| Color                 | White                            |  |
| Operating Temperature | -40°C~+60°C(-40°F~+140°F)        |  |
| Humidity              | <90% RH                          |  |
| Applicable Model      | Please see "Accessory Selection" |  |

### **Order Information**

| Туре         | Part Number | Description   |
|--------------|-------------|---------------|
| Camera Mount | DH-PFA102   | Mount adapter |
|              | PFA102      | Mount adapter |

## **Dimensions (mm/inch)**





## **Application**



## **Package Information**

Mount adapter \*1