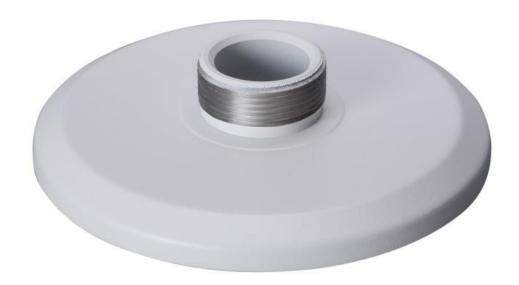

# DH-PFA102

**Mount Adapter** 

#### **Features**

- Aesthetic design
- Material: aluminum
- Mount adapter