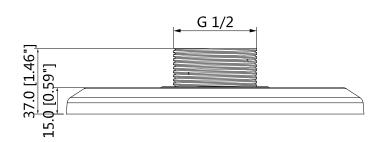

## **Dimensions (mm/inch)**

## **Technical Specifications**

| Model                 | DH-PFA102                        |  |
|-----------------------|----------------------------------|--|
| General               |                                  |  |
| Material              | Aluminum                         |  |
| Dimension             | Ф169mmx37mm (Ф6.65"x1.46")       |  |
| Pipe Thread           | G1 1/2"                          |  |
| Load Bearing          | 3.0kg(6.61lb)                    |  |
| Weight                | 0.25kg(0.55lb)                   |  |
| Color                 | White                            |  |
| Operating Temperature | -40°C~+60°C(-40°F~+140°F)        |  |
| Humidity              | <90% RH                          |  |
| Applicable Model      | Please see "Accessory Selection" |  |