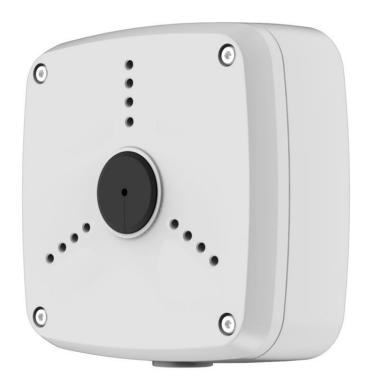

# DH-PFA122

## Water-proof Junction Box

#### **Features**

- Aesthetic design
- Material: aluminum
- IP66 junction box