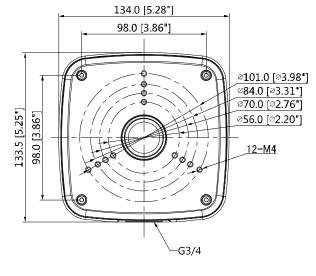

### **Technical Specifications**

| Model                 | DH-PFA122                                  |  |
|-----------------------|--------------------------------------------|--|
| General               |                                            |  |
| Material              | Aluminum                                   |  |
| Dimension (WxHxD)     | 134.0mmx133.5mmx56.0mm (5.28"x5.25"x2.20") |  |
| Pipe Thread           | G3/4"                                      |  |
| Weight                | 0.54kg(1.19lb)                             |  |
| Load Bearing          | 3.0kg(6.61lb)                              |  |
| Color                 | White                                      |  |
| Protection            | IP66                                       |  |
| Operating Temperature | -40°C~+60°C(-40°F~+140°F)                  |  |
| Humidity              | 0~90% RH                                   |  |
| Applicable Model      | Please see "Accessory Selection"           |  |

### **Dimensions (mm/inch)**

www.dahuasecurity.com