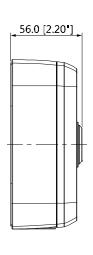

### **Technical Specifications**

| Model                 | DH-PFA122                                  |  |
|-----------------------|--------------------------------------------|--|
| General               |                                            |  |
| Material              | Aluminum                                   |  |
| Dimension (WxHxD)     | 134.0mmx133.5mmx56.0mm (5.28"x5.25"x2.20") |  |
| Pipe Thread           | G3/4"                                      |  |
| Weight                | 0.54kg(1.19lb)                             |  |
| Load Bearing          | 3.0kg(6.61lb)                              |  |
| Color                 | White                                      |  |
| Protection            | IP66                                       |  |
| Operating Temperature | -40°C~+60°C(-40°F~+140°F)                  |  |
| Humidity              | 0~90% RH                                   |  |
| Applicable Model      | Please see "Accessory Selection"           |  |

### **Dimensions (mm/inch)**

www.dahuasecurity.com