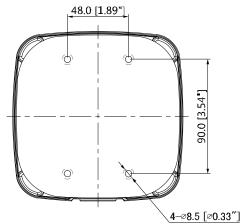

### **Technical Specifications**

| Model                 | DH-PFA122                                  |  |
|-----------------------|--------------------------------------------|--|
| General               |                                            |  |
| Material              | Aluminum                                   |  |
| Dimension (WxHxD)     | 134.0mmx133.5mmx56.0mm (5.28"x5.25"x2.20") |  |
| Pipe Thread           | G3/4"                                      |  |
| Weight                | 0.54kg(1.19lb)                             |  |
| Load Bearing          | 3.0kg(6.61lb)                              |  |
| Color                 | White                                      |  |
| Protection            | IP66                                       |  |
| Operating Temperature | -40°C~+60°C(-40°F~+140°F)                  |  |
| Humidity              | 0~90% RH                                   |  |
| Applicable Model      | Please see "Accessory Selection"           |  |

### **Dimensions (mm/inch)**

www.dahuasecurity.com