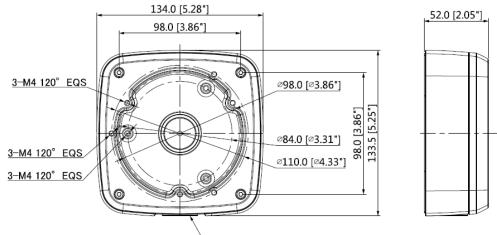

### **Dimensions (mm/inch)**

www.dahuasecurity.com

## **Technical Specifications**

| Model                 | DH-PFA123                                  |  |
|-----------------------|--------------------------------------------|--|
| General               |                                            |  |
| Material              | Aluminum                                   |  |
| Dimension (WxHxD)     | 134.0mmx133.5mmx52.0mm (5.28"x5.25"x2.05") |  |
| Pipe Thread           | G3/4″                                      |  |
| Weight                | 0.54kg(1.19lb)                             |  |
| Load Bearing          | 3.0kg(6.61lb)                              |  |
| Color                 | White                                      |  |
| Protection            | IP66                                       |  |
| Operating Temperature | -40°C~+60°C(-40°F~+140°F)                  |  |
| Humidity              | 0~90% RH                                   |  |
| Applicable Model      | Please see "Accessory Selection"           |  |