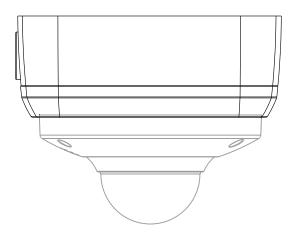

|  |
| Load Bearing          | 3.0kg(6.61lb)                              |  |
| Color                 | White                                      |  |
| Protection            | IP66                                       |  |
| Operating Temperature | -40°C~+60°C(-40°F~+140°F)                  |  |
| Humidity              | 0~90% RH                                   |  |
| Applicable Model      | Please see "Accessory Selection"           |  |

### **Order Information**

| Туре         | Part Number | Description              |
|--------------|-------------|--------------------------|
| Camera Mount | DH-PFA123   | Water-proof junction box |
|              | PFA123      | Water-proof junction box |

### **Dimensions (mm/inch)**







www.dahuasecurity.com



## Application



## **Package Information**

- Water-proof junction box \*1
- M4x10 screw \*3
- ST4.2x25 screw \*4
- Plastic anchor: 4
- S3.0 wrench \*1



Rev 001.001

© 2018 Dahua. All rights reserved. Design and specifications are subject to change without notice.

www.dahuasecurity.com