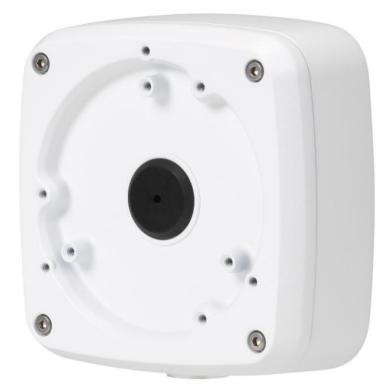

# DH-PFA123 Water-proof Junction Box

#### **Features**

- Aesthetic design
- Material: aluminum
- IP66 junction box

www.dahuasecurity.com