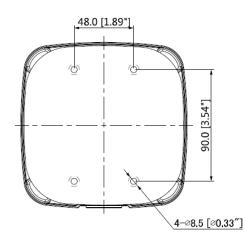

| 0.54kg(1.19lb)                             |  |
| Load Bearing          | 3.0kg(6.61lb)                              |  |
| Color                 | White                                      |  |
| Protection            | IP66                                       |  |
| Operating Temperature | -40°C~+60°C(-40°F~+140°F)                  |  |
| Humidity              | 0~90% RH                                   |  |
| Applicable Model      | Please see "Accessory Selection"           |  |

### **Order Information**

| Туре         | Part Number | Description              |
|--------------|-------------|--------------------------|
| Camera Mount | DH-PFA123   | Water-proof junction box |
|              | PFA123      | Water-proof junction box |

### **Dimensions (mm/inch)**







www.dahuasecurity.com



## Application



## **Package Information**

- Water-proof junction box \*1
- M4x10 screw \*3
- ST4.2x25 screw \*4
- Plastic anchor: 4
- S3.0 wrench \*1



Rev 001.001

© 2018 Dahua. All rights reserved. Design and specifications are subject to change without notice.

www.dahuasecurity.com