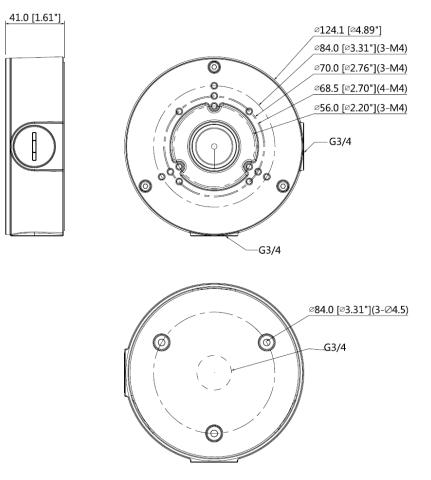

### **Dimensions (mm/inch)**

www.dahuasecurity.com

## **Technical Specifications**

| Model                 | DH-PFA130-E                      |  |
|-----------------------|----------------------------------|--|
| General               |                                  |  |
| Material              | Aluminum                         |  |
| Dimension             | Φ124mmx41mm(φ4.88″x1.61″)        |  |
| Pipe thread           | G3/4"                            |  |
| Weight                | 0.35kg(0.77lb)                   |  |
| Load bearing          | 3.0kg(6.61lb)                    |  |
| Color                 | White                            |  |
| Protection            | IP66                             |  |
| Operating temperature | -40°C ~60°C(-40°F ~+140°F)       |  |
| Humidity              | <90% RH                          |  |
| Applicable model      | Please see "Accessory Selection" |  |