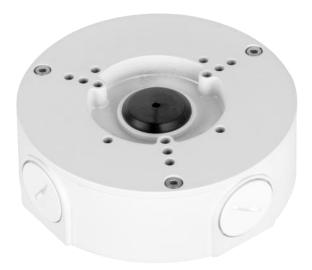

# DH-PFA130-E Water-proof Junction Box

#### **Features**

- Neat & Integrated design
- Material: Aluminum
- IP66 junction box

www.dahuasecurity.com

## **Technical Specifications**

| Model                 | DH-PFA130-E                      |  |
|-----------------------|----------------------------------|--|
| General               |                                  |  |
| Material              | Aluminum                         |  |
| Dimension             | Φ124mmx41mm(φ4.88″x1.61″)        |  |
| Pipe thread           | G3/4"                            |  |
| Weight                | 0.35kg(0.77lb)                   |  |
| Load bearing          | 3.0kg(6.61lb)                    |  |
| Color                 | White                            |  |
| Protection            | IP66                             |  |
| Operating temperature | -40°C ~60°C(-40°F ~+140°F)       |  |
| Humidity              | <90% RH                          |  |
| Applicable model      | Please see "Accessory Selection" |  |