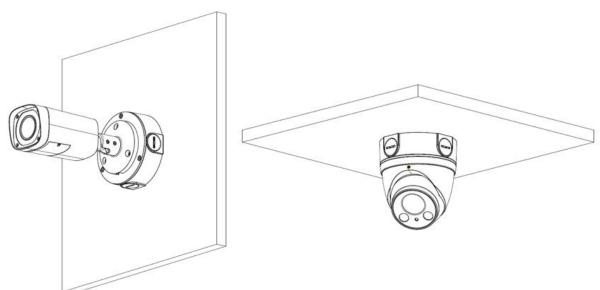

|  |
| Weight                | 0.35kg(0.77lb)                   |  |
| Load bearing          | 3.0kg(6.61lb)                    |  |
| Color                 | White                            |  |
| Protection            | IP66                             |  |
| Operating temperature | -40°C ~60°C(-40°F ~+140°F)       |  |
| Humidity              | <90% RH                          |  |
| Applicable model      | Please see "Accessory Selection" |  |

### **Order Information**

| Туре         | Part Number | Description              |
|--------------|-------------|--------------------------|
| Camera mount | DH-PFA130-E | Water-proof junction box |
|              | PFA130-E    | Water-proof junction box |

### **Dimensions (mm/inch)**



www.dahuasecurity.com



## Application



## **Package Information**

- Water-proof junction box DH-PFA130-E \*1
- M4x10 screw \*4
- ST4.2x25 screw \*3
- Plastic Anchor: 3
- Mounting sticker \*1
- S3.0 wrench \*1



www.dahuasecurity.com

© 2017 Dahua. All rights reserved. Design and specifications are subject to change without notice.



Rev 001.001