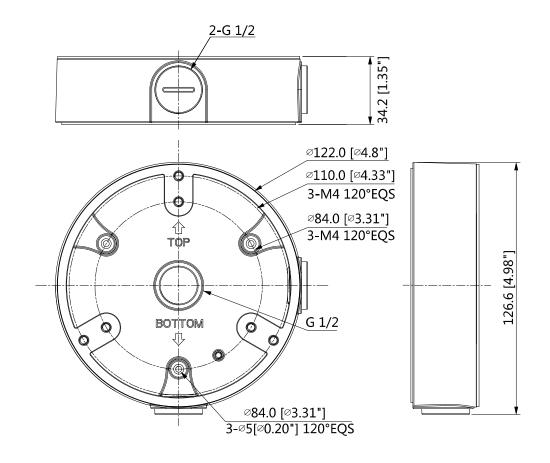

### **Dimensions (mm/inch)**

www.dahuasecurity.com

#### **Technical Specifications**

| Model                 | DH-PFA137                        |  |
|-----------------------|----------------------------------|--|
| General               |                                  |  |
| Material              | Aluminum                         |  |
| Dimension             | Φ122.0mmx34.2mm (Φ4.80"x1.35")   |  |
| Inch Thread           | M20(G1/2")                       |  |
| Load Bearing          | 1.0kg(2.2lb)                     |  |
| Weight                | 0.24kg(0.53lb)                   |  |
| Color                 | White                            |  |
| Operating Temperature | -40°C~+60°C(-40°F~+140°F)        |  |
| Humidity              | <90% RH                          |  |
| Applicable Model      | Please see "Accessory Selection" |  |