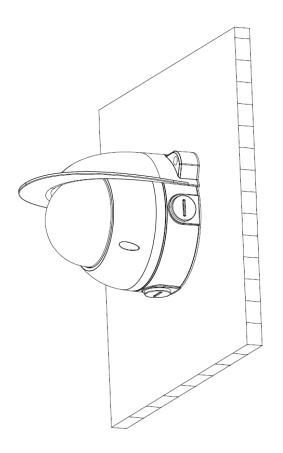

| Dimension             | Φ122.0mmx34.2mm (Φ4.80"x1.35")   |  |
| Inch Thread           | M20(G1/2")                       |  |
| Load Bearing          | 1.0kg(2.2lb)                     |  |
| Weight                | 0.24kg(0.53lb)                   |  |
| Color                 | White                            |  |
| Operating Temperature | -40°C~+60°C(-40°F~+140°F)        |  |
| Humidity              | <90% RH                          |  |
| Applicable Model      | Please see "Accessory Selection" |  |

#### **Order Information**

| Туре         | Part Number | Description  |
|--------------|-------------|--------------|
| Camera Mount | DH-PFA137   | Junction box |
|              | PFA137      | Junction box |

### **Dimensions (mm/inch)**





www.dahuasecurity.com

### Application



### **Package Information**

- Junction box \*1
- M4x12 screw \*3
- ST4x25 screw \*3
- Plastic anchor: 3
- Water joint \*1
- Wrench \*1



## © 2020 Dahua. All rights reserved. Design and specifications are subject to change without notice.



Rev 001.001

www.dahuasecurity.com