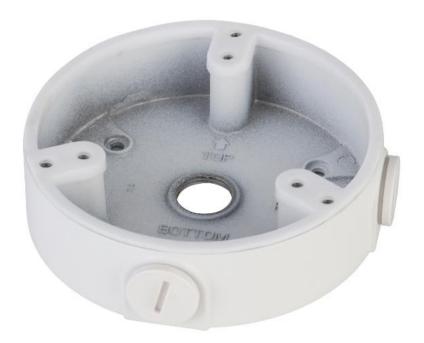

# DH-PFA137 Junction Box

#### **Features**

- Aesthetic design
- Material: aluminum
- Junction box

www.dahuasecurity.com

#### **Technical Specifications**

| Model                 | DH-PFA137                        |  |
|-----------------------|----------------------------------|--|
| General               |                                  |  |
| Material              | Aluminum                         |  |
| Dimension             | Φ122.0mmx34.2mm (Φ4.80"x1.35")   |  |
| Inch Thread           | M20(G1/2")                       |  |
| Load Bearing          | 1.0kg(2.2lb)                     |  |
| Weight                | 0.24kg(0.53lb)                   |  |
| Color                 | White                            |  |
| Operating Temperature | -40°C~+60°C(-40°F~+140°F)        |  |
| Humidity              | <90% RH                          |  |
| Applicable Model      | Please see "Accessory Selection" |  |