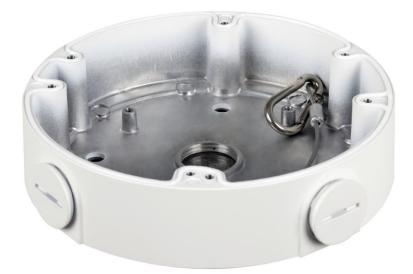

# DH-PFA138 Junction Box

#### **Features**

- Material: aluminum
- Junction box
- Aesthetic design
- Safety rope hook attached, secure and reliable

www.dahuasecurity.com