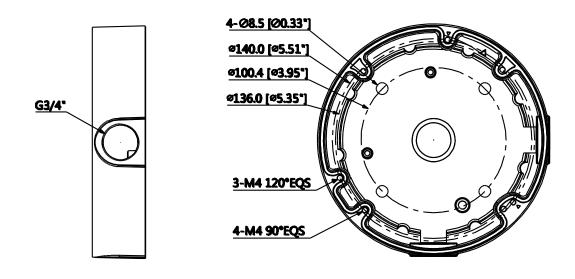

#### **Technical Specifications**

| Model                 | DH-PFA138                        |  |
|-----------------------|----------------------------------|--|
| General               |                                  |  |
| Material              | Aluminum                         |  |
| Dimension             | Φ161x37mm (Φ6.34"x1.46")         |  |
| Inch Thread           | G3/4″                            |  |
| Weight                | 0.48kg(1.06lb)                   |  |
| Load Bearing          | 3.0kg(6.61lb)                    |  |
| Color                 | White                            |  |
| Operating Temperature | -40°C~+60°C(-40°F~+140°F)        |  |
| Humidity              | <90% RH                          |  |
| Applicable Model      | Please see "Accessory Selection" |  |

## **Dimensions (mm/inch)**

www.dahuasecurity.com