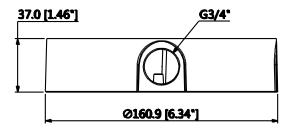

#### **Technical Specifications**

| Model                 | DH-PFA138                        |  |
|-----------------------|----------------------------------|--|
| General               |                                  |  |
| Material              | Aluminum                         |  |
| Dimension             | Φ161x37mm (Φ6.34"x1.46")         |  |
| Inch Thread           | G3/4″                            |  |
| Weight                | 0.48kg(1.06lb)                   |  |
| Load Bearing          | 3.0kg(6.61lb)                    |  |
| Color                 | White                            |  |
| Operating Temperature | -40°C~+60°C(-40°F~+140°F)        |  |
| Humidity              | <90% RH                          |  |
| Applicable Model      | Please see "Accessory Selection" |  |

## **Dimensions (mm/inch)**

www.dahuasecurity.com