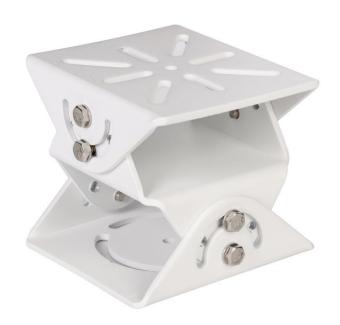

# DH-PFA162

**Universal Joint** 

#### **Features**

- Aesthetic design
- Material: aluminum
- Housing bracket
- Support three-axis rotation for housing installation

### **Technical Specifications**

| Model                 | DH-PFA162                              |  |
|-----------------------|----------------------------------------|--|
| General               |                                        |  |
| Material              | Aluminum                               |  |
| Dimension (WxHxD)     | 115mmx115mmx98.8mm (4.53"x4.53"x3.89") |  |
| Weight                | 0.5kg(1.1lb)                           |  |
| Load Bearing          | 6.0kg(13.23lb)                         |  |
| Color                 | White                                  |  |
| Operating Temperature | -40°C~+60°C(-40°F~+140°F)              |  |
| Humidity              | 0~90% RH                               |  |
| Applicable Model      | PFH610N/V/A series housing             |  |