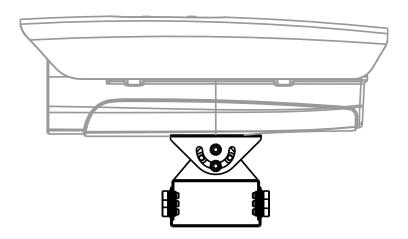

|  |
| Dimension (WxHxD)     | 115mmx115mmx98.8mm (4.53"x4.53"x3.89") |  |
| Weight                | 0.5kg(1.1lb)                           |  |
| Load Bearing          | 6.0kg(13.23lb)                         |  |
| Color                 | White                                  |  |
| Operating Temperature | -40°C~+60°C(-40°F~+140°F)              |  |
| Humidity              | 0~90% RH                               |  |
| Applicable Model      | PFH610N/V/A series housing             |  |

### **Order Information**

| Туре         | Part Number | Description     |
|--------------|-------------|-----------------|
| Camera Mount | DH-PFA162   | Housing bracket |
|              | PFA162      | Housing bracket |

### **Dimensions (mm/inch)**



### **Application**



## **Package Information**

- Housing bracket \*1
- M6x14 screw \*2
- 1/4-20x12UNC screw \*2
- Wrench \*1