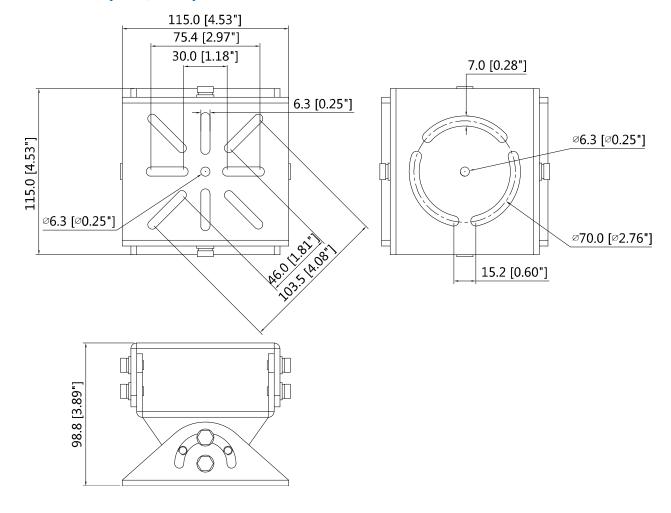

### **Dimensions (mm/inch)**

### **Technical Specifications**

| Model                 | DH-PFA162                              |  |
|-----------------------|----------------------------------------|--|
| General               |                                        |  |
| Material              | Aluminum                               |  |
| Dimension (WxHxD)     | 115mmx115mmx98.8mm (4.53"x4.53"x3.89") |  |
| Weight                | 0.5kg(1.1lb)                           |  |
| Load Bearing          | 6.0kg(13.23lb)                         |  |
| Color                 | White                                  |  |
| Operating Temperature | -40°C~+60°C(-40°F~+140°F)              |  |
| Humidity              | 0~90% RH                               |  |
| Applicable Model      | PFH610N/V/A series housing             |  |