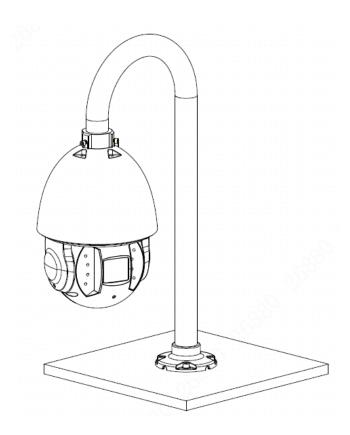

|  |
| Weight                | 1.8kg (3.97lb)                               |  |
| Color                 | White                                        |  |
| Operating Temperature | -40°C ~60°C(-40°F ~+140°F)                   |  |
| Humidity              | 0~90% RH                                     |  |
| Applicable Model      | Please see "Accessory Selection"             |  |

### **Order Information**

| Туре         | Part Number  | Description                         |
|--------------|--------------|-------------------------------------|
| Camera mount | DH-PFB301S-E | Parapet mount bracket of PTZ camera |
|              | PFB301S-E    | Parapet mount bracket of PTZ camera |

### **Dimensions (mm/inch)**





www.dahuasecurity.com

### **Application**



### **Package Information**

- Parapet mount racket of PTZ camera \*1
- M6x14 screw \*3
- M8x80 expansion screw \*4