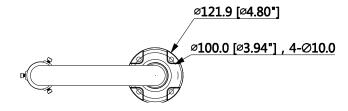

### **Technical Specifications**

| Model                 | DH-PFB301S-E                                 |  |
|-----------------------|----------------------------------------------|--|
| General               |                                              |  |
| Material              | Aluminum                                     |  |
| Dimension             | 343.6mmx121.9mmx700.0mm (15.53"x4.8"x27.56") |  |
| Load Bearing          | 10kg (22.05lb)                               |  |
| Weight                | 1.8kg (3.97lb)                               |  |
| Color                 | White                                        |  |
| Operating Temperature | -40°C ~60°C(-40°F ~+140°F)                   |  |
| Humidity              | 0~90% RH                                     |  |
| Applicable Model      | Please see "Accessory Selection"             |  |

### **Dimensions (mm/inch)**

www.dahuasecurity.com