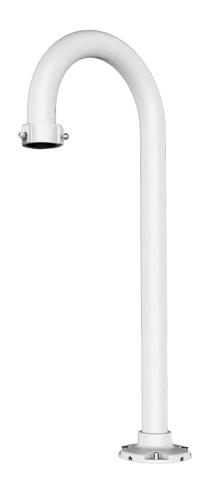

# DH-PFB301S-E

## Parapet Mount Bracket of PTZ Camera

#### **Features**

- Parapet/plane mount and hidden line design;
- Material: Aluminum;
- 10kg high load-bearing capacity;
- Reserved the anti-drop structure, secure and reliable.

### **Technical Specifications**

| Model                 | DH-PFB301S-E                                 |  |
|-----------------------|----------------------------------------------|--|
| General               |                                              |  |
| Material              | Aluminum                                     |  |
| Dimension             | 343.6mmx121.9mmx700.0mm (15.53"x4.8"x27.56") |  |
| Load Bearing          | 10kg (22.05lb)                               |  |
| Weight                | 1.8kg (3.97lb)                               |  |
| Color                 | White                                        |  |
| Operating Temperature | -40°C ~60°C(-40°F ~+140°F)                   |  |
| Humidity              | 0~90% RH                                     |  |
| Applicable Model      | Please see "Accessory Selection"             |  |