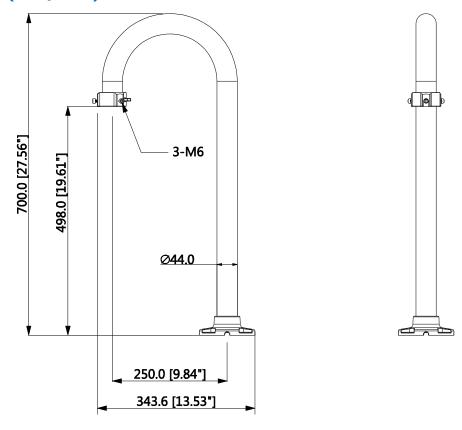

### **Technical Specifications**

| Model                 | DH-PFB301S-E                                 |  |
|-----------------------|----------------------------------------------|--|
| General               |                                              |  |
| Material              | Aluminum                                     |  |
| Dimension             | 343.6mmx121.9mmx700.0mm (15.53"x4.8"x27.56") |  |
| Load Bearing          | 10kg (22.05lb)                               |  |
| Weight                | 1.8kg (3.97lb)                               |  |
| Color                 | White                                        |  |
| Operating Temperature | -40°C ~60°C(-40°F ~+140°F)                   |  |
| Humidity              | 0~90% RH                                     |  |
| Applicable Model      | Please see "Accessory Selection"             |  |

### **Dimensions (mm/inch)**

www.dahuasecurity.com